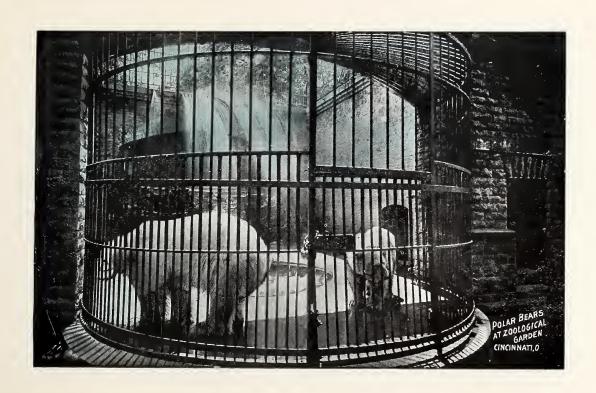

Fernbank Dam, near Cincinnati, O.
Showing Locks (on left) with Upper Gate Closed and Water Passing over Wickets

Chester Park, Cincinnati, O.

Suspension Bridge from Mouth of Licking River, Cincinnati, O.